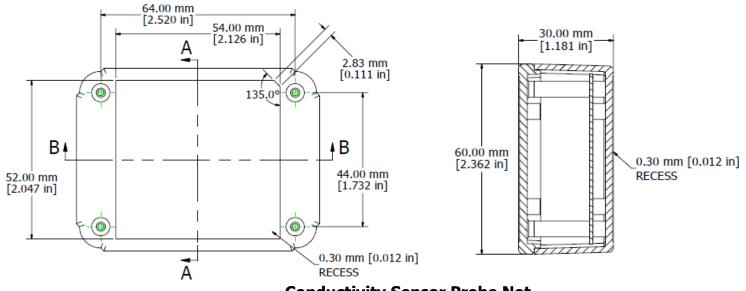

## **SievaSensors – Soil Conductivity Sensor**

completely integrated environmental sensing

Top View Side View

Conductivity Sensor Probe Not Shown